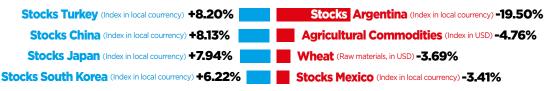

Dear Reader, we trust you are already well informed about most of the items you encounter here, but, browsing the headlines below, you might stumble across something new that interests you.

If you do, this letter has served its purpose. Have fun browsing!

# Winners and losers in February:





# DPUNKTUM

# Price fluctuations of Commodities and Currencies 2023-2024

Year to Date (31.12.2023 - 29.02.2024)

1 Year (28.02.2023 - 29.02.2024) NEWS

Raw Materials (in USD)

Raw Materials (in USD)



Gold (Spot) -0.95%

Copper (Bloomberg) -1.70% **Silver** (Spot) **-4.73**%

Wheat (Bloomberg) -8.71%

|   | Gold (Spot) +11.83%  |
|---|----------------------|
| 9 | Silver (Spot) +8.41% |

**Oil** (Crude, WTI, Spot) **+2.46%** 

Copper (Bloomberg) -8.60% Wheat (Bloomberg) -27.47%

Raw materials indices (in USD)

Raw materials indices (in USD)

Commodity Index -1.97%

Agriculture Subindex -6.19

Commodity Index -13.51%

**Agriculture Subindex -16.44** 

## Currencies

**USD/EUR +2.01%** 

**GBP/EUR +1.64%** 

**RUB/EUR +1.18%** 

**CHF/EUR -0.35%** 

**JPY/EUR -2.07%** 

# Currencies

*