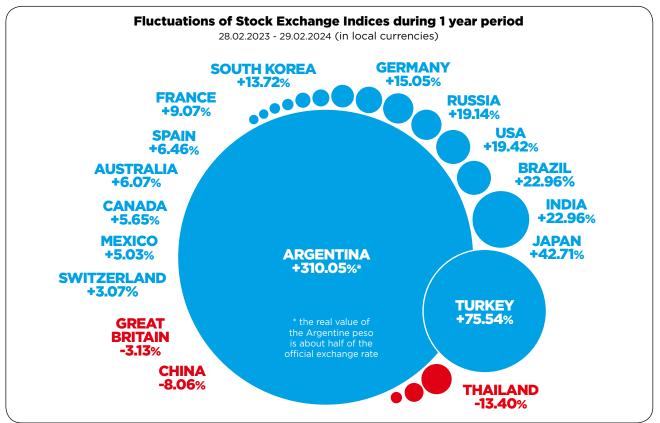

# Price fluctuations of Commodities and Currencies 2023-2024

Year to Date (31.12.2023 - 29.02.2024)

1 Year (28.02.2023 - 29.02.2024) NEWS

Raw Materials (in USD)

Raw Materials (in USD)

Gold (Spot) -0.95%

Copper (Bloomberg) -1.70% **Silver** (Spot) **-4.73**%