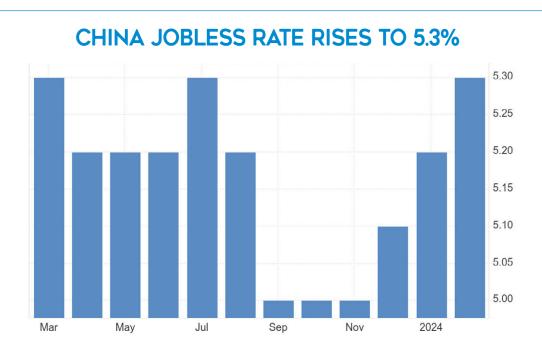

China's surveyed urban unemployment rate averaged 5.3% in January-February 2024. In February, the urban surveyed unemployment rate was 5.3%, up from 5.2% in January and 5.1% in December 2023. It was the highest reading since last July, with the unemployment rate of the local registered labor force at 5.5% while that of the migrant labor force was at 4.8%.

https://tradingeconomics.com/china/unemployment-rate