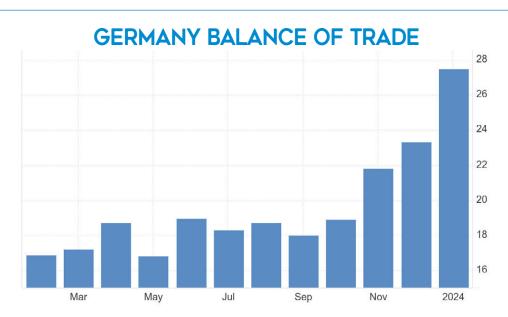

Germany's trade surplus increased to EUR 27.5 billion in January 2024, surpassing market forecasts of EUR 21.5 billion and up from an upwardly revised EUR 23.3 billion in the previous month. It was the I argest trade surplus on record, as exports grew more than imports. Exports rose 6.3% to an 11-month high of EUR 135.6 billion, faster than expectations of a 1.5% gain

https://tradingeconomics.com/germany/balance-of-trade