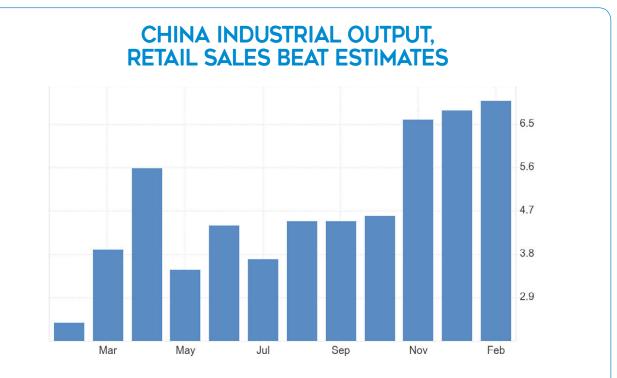

China's industrial production rose by 7% yoy in January-February 2024 combined, above market forecasts of 5% and after a 6.8% gain in December. It was the fastest rise in nearly 2 years, amid robust activities in manufacturing and mining. Meanwhile, retail sales grew 5.5%, topping consensus of 5.2% and marking the 13th month of rise.

https://tradingeconomics.com/china/industrial-production